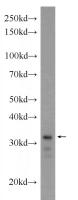

# Antibody description

XBP1 Rabbit Polyclonal antibody. Positive WB detected in HEK-293 cells, HepG2 cells. Observed molecular weight by Western-blot: 32 kDa

# Validations

HEK-293 cells were subjected to SDS PAGE followed by western blot with Catalog No:116982(XBP1 Antibody) at dilution of 1:300