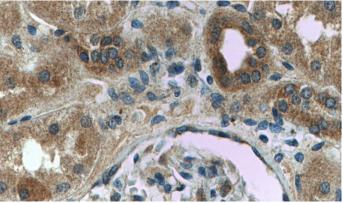

#### Validations

Immunohistochemistry of paraffin-embedded human kidney tissue slide using Catalog No:116975(FAM123B Antibody) at dilution of 1:200 (under 10x lens)

Immunohistochemistry of paraffin-embedded human kidney tissue slide using Catalog No:116975(FAM123B Antibody) at dilution of 1:200 (under 40x lens)