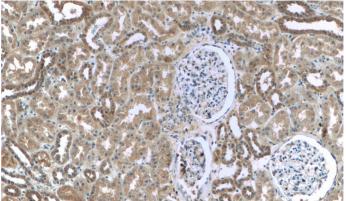

#### Validations

Immunohistochemistry of paraffin-embedded human kidney tissue slide using Catalog No:116975(FAM123B Antibody) at dilution of 1:200 (under 10x lens)

Immunohistochemistry of paraffin-embedded human kidney tissue slide using Catalog No:116975(FAM123B Antibody) at dilution of 1:200 (under 40x lens)