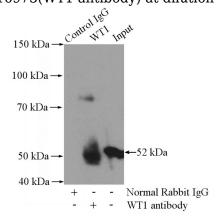

## WT1 antibody

Catalog Number: 116973

**Product name** 

WT1 antibody

**Specificity** 

Human, Mouse, Rat; other species not tested.

**Antibody description** 

WT1 Rabbit Polyclonal antibody. Positive WB detected in human kidney tissue, A431 cells, human liver tissue, K-562 cells, MCF7 cells, mouse kidney tissue, rat kidney tissue. Positive IP detected in mouse kidney tissue. Observed molecular weight by Western-blot: 52-55kd

## **Validations**

human kidney tissue were subjected to SDS PAGE followed by western blot with Catalog No:116973(WT1 antibody) at dilution of 1:300

IP Result of anti-WT1 (IP:Catalog No:116973, 4ug; Detection:Catalog No:116973 1:1000) with mouse kidney tissue lysate 4000ug.