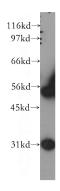

## WT1 antibody

Catalog Number: 116973

**Product name** 

WT1 antibody

**Specificity** 

Human, Mouse, Rat; other species not tested.

**Antibody description** 

WT1 Rabbit Polyclonal antibody. Positive WB detected in human kidney tissue, A431 cells, human liver tissue, K-562 cells, MCF7 cells, mouse kidney tissue, rat kidney tissue. Positive IP detected in mouse kidney tissue. Observed molecular weight by Western-blot: 52-55kd

## **Validations**

human kidney tissue were subjected to SDS PAGE followed by western blot with Catalog No:116973(WT1 antibody) at dilution of 1:300

IP Result of anti-WT1 (IP:Catalog No:116973, 4ug; Detection:Catalog No:116973 1:1000) with mouse kidney tissue lysate 4000ug.