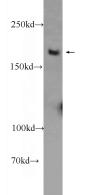

#### **Antibody description**

WRN Rabbit Polyclonal antibody. Positive WB detected in MCF-7 cells, HEK-293 cells. Observed molecular weight by Western-blot: 162 kDa

# Validations

MCF-7 cells were subjected to SDS PAGE followed by western blot with Catalog No:116969(WRN Antibody) at dilution of 1:300