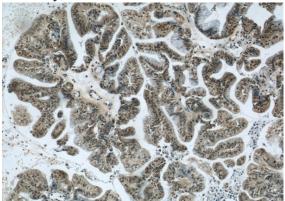

Immunohistochemical of paraffin-embedded

# **ZNF24** antibody

human ovary tumor using Catalog No:116964(ZNF24 antibody) at dilution of 1:50 (under 40x lens)

Immunofluorescent analysis of HeLa cells using Catalog No:116964(ZNF24 Antibody) at dilution of 1:50 and Alexa Fluor 488-congugated AffiniPure Goat Anti-Rabbit IgG(H+L)