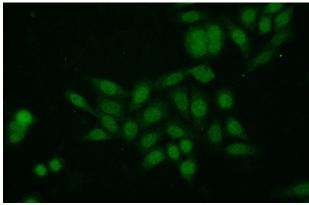

# Validations

HeLa cells were subjected to SDS PAGE followed by western blot with Catalog No:116964(ZNF24 antibody) at dilution of 1:800

Immunohistochemical of paraffin-embedded human ovary tumor using Catalog No:116964(ZNF24 antibody) at dilution of 1:50 (under 10x lens)

# **ZNF24** antibody

human ovary tumor using Catalog No:116964(ZNF24 antibody) at dilution of 1:50 (under 40x lens)

Immunofluorescent analysis of HeLa cells using Catalog No:116964(ZNF24 Antibody) at dilution of 1:50 and Alexa Fluor 488-congugated AffiniPure Goat Anti-Rabbit IgG(H+L)