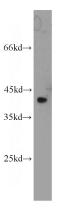

# Validations

HeLa cells were subjected to SDS PAGE followed by western blot with Catalog No:116964(ZNF24 antibody) at dilution of 1:800

Immunohistochemical of paraffin-embedded human ovary tumor using Catalog No:116964(ZNF24 antibody) at dilution of 1:50 (under 10x lens)

Immunohistochemical of paraffin-embedded