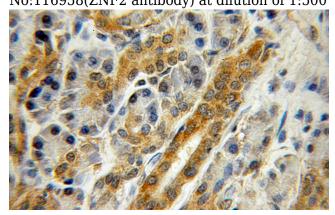

# **Antibody description**

ZNF2 Rabbit Polyclonal antibody. Positive IHC detected in human pancreas cancer tissue. Positive WB detected in human spleen tissue, mouse spleen tissue. Observed molecular weight by Western-blot: 49 kDa

#### **Validations**

human spleen tissue were subjected to SDS PAGE followed by western blot with Catalog No:116958(ZNF2 antibody) at dilution of 1:500

Immunohistochemical of paraffin-embedded human pancreas cancer using Catalog No:116958(ZNF2 antibody) at dilution of 1:50 (under 10x lens)