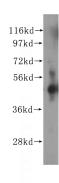

# **Antibody description**

ZNF2 Rabbit Polyclonal antibody. Positive IHC detected in human pancreas cancer tissue. Positive WB detected in human spleen tissue, mouse spleen tissue. Observed molecular weight by Western-blot: 49 kDa

#### **Validations**

human spleen tissue were subjected to SDS PAGE followed by western blot with Catalog No:116958(ZNF2 antibody) at dilution of 1:500

Immunohistochemical of paraffin-embedded human pancreas cancer using Catalog No:116958(ZNF2 antibody) at dilution of 1:50 (under 10x lens)