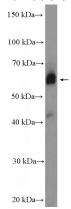

## **ZNF169** antibody

Catalog Number: 116952

**Product name** 

ZNF169 antibody

**Specificity** 

Human, Mouse; other species not tested.

**Antibody description** 

ZNF169 Rabbit Polyclonal antibody. Positive WB detected in mouse small intestine tissue, HeLa cells, HepG2 cells, mouse liver tissue. Observed molecular weight by Western-blot: 68 kDa

## **Validations**

mouse small intestine tissue were subjected to SDS PAGE followed by western blot with Catalog No:116952(ZNF169 Antibody) at dilution of 1:600