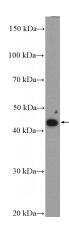

**Antibody description** 

ZDHHC15 Rabbit Polyclonal antibody. Positive WB detected in SMMC-7721 cells, HepG2 cells. Observed molecular weight by Western-blot: 42 kDa

**Preparation** 

This antibody was obtained by immunization of ZDHHC15 recombinant protein (Accession Number: NM\_144969). Purification method: Antigen affinity purified.

**Applications** 

ELISA, WB

**Dilutions** 

Recommended Dilution: WB: 1:500-1:5000

**Validations** 

SMMC-7721 cells were subjected to SDS PAGE followed by western blot with Catalog No:116939(ZDHHC15 Antibody) at dilution of 1:1000