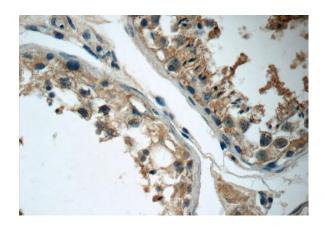

## **ZDHHC13** antibody

Catalog Number: 116938

Immunohistochemistry of paraffin-embedded human testis tissue slide using Catalog No:116938(ZDHHC13 Antibody) at dilution of 1:50 (under 40x lens)

Immunofluorescent analysis of HEK-293 cells using Catalog No:116938(ZDHHC13 Antibody) at dilution of 1:50 and Alexa Fluor 488-congugated AffiniPure Goat Anti-Rabbit IgG(H+L)