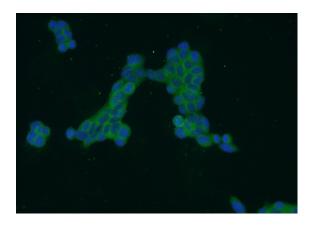

## **ZDHHC13** antibody

Catalog Number: 116938

Immunohistochemistry of paraffin-embedded human testis tissue slide using Catalog No:116938(ZDHHC13 Antibody) at dilution of 1:50 (under 40x lens)

Immunofluorescent analysis of HEK-293 cells using Catalog No:116938(ZDHHC13 Antibody) at dilution of 1:50 and Alexa Fluor 488-congugated AffiniPure Goat Anti-Rabbit IgG(H+L)