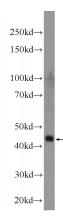

## **ZDHHC13** antibody

Catalog Number: 116938

Product name

ZDHHC13 antibody

**Specificity** 

Human, Mouse; other species not tested.

**Antibody description** 

ZDHHC13 Rabbit Polyclonal antibody. Positive IF detected in HEK-293 cells. Positive IHC detected in human stomach tissue, human testis tissue. Positive WB detected in mouse kidney tissue, HEK-293 cells, mouse skin tissue, mouse testis tissue, Neuro-2a cells. Observed molecular weight by Western-blot: 45-50 kDa

## **Validations**

mouse kidney tissue were subjected to SDS PAGE followed by western blot with Catalog No:116938(ZDHHC13 Antibody) at dilution of

Immunohistochemistry of paraffin-embedded human stomach tissue slide using Catalog No:116938(ZDHHC13 Antibody) at dilution of 1:50 (under 40x lens)