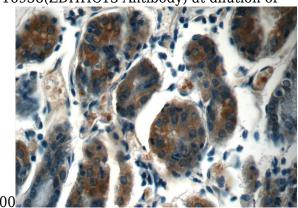

## **Validations**

mouse kidney tissue were subjected to SDS PAGE followed by western blot with Catalog No:116938(ZDHHC13 Antibody) at dilution of

Immunohistochemistry of paraffin-embedded human stomach tissue slide using Catalog No:116938(ZDHHC13 Antibody) at dilution of 1:50 (under 40x lens)