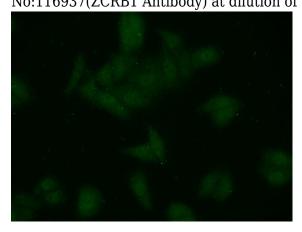

Immunofluorescent analysis of HepG2 cells using Catalog No:116937(ZCRB1 Antibody) at dilution of 1:50 and Alexa Fluor 488-congugated AffiniPure Goat Anti-Rabbit IgG(H+L)