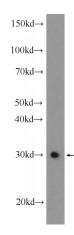

# **Antibody description**

ZCRB1 Rabbit Polyclonal antibody. Positive WB detected in mouse testis tissue, SMMC-7721 cells. Positive IF detected in HepG2 cells. Observed molecular weight by Western-blot: 25-30 kDa

## **Dilutions**

Recommended Dilution:

WB: 1:200-1:2000

IF: 1:20-1:200 **Validations** 

mouse testis tissue were subjected to SDS PAGE followed by western blot with Catalog No:116937(ZCRB1 Antibody) at dilution of 1:600