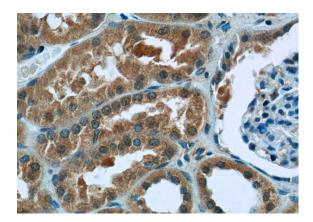

## ZC3HAV1 antibody

Catalog Number: 116929

Immunohistochemistry of paraffin-embedded human kidney tissue slide using Catalog No:116929(ZC3HAV1 Antibody) at dilution of 1:50 (under 40x lens)