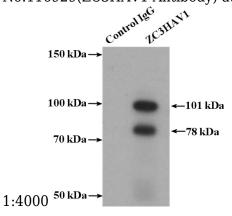

IP Result of anti-ZC3HAV1 (IP:Catalog No:116929, 4ug; Detection:Catalog No:116929 1:2000) with HeLa cells lysate 1080ug. ▼

Immunohistochemistry of paraffin-embedded human testis tissue slide using Catalog No:116929(ZC3HAV1 Antibody) at dilution of 1:50 (under 40x lens)