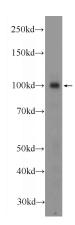

**Dilutions** 

Recommended Dilution:

WB: 1:1000-1:10000

IP: 1:1000-1:10000

IHC: 1:20-1:200

**Validations** 

HEK-293 cells were subjected to SDS PAGE followed by western blot with Catalog No:116929(ZC3HAV1 Antibody) at dilution of