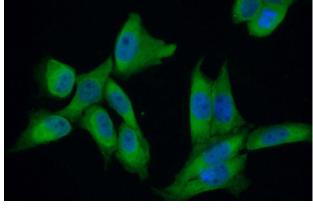

## **Antibody description**

ZC3H15 Rabbit Polyclonal antibody. Positive IF detected in HeLa cells. Positive WB detected in HeLa cells, HL-60 cells, K-562 cells. Observed molecular weight by Western-blot: 50-55 kDa

## **Validations**

HeLa cells were subjected to SDS PAGE followed by western blot with Catalog No:116925(ZC3H15

Antibody) at dilution of 1:1000

Immunofluorescent analysis of (10% Formaldehyde) fixed HeLa cells using Catalog No:116925(ZC3H15 Antibody) at dilution of 1:50 and Alexa Fluor 488-congugated AffiniPure Goat Anti-Rabbit IgG(H+L)