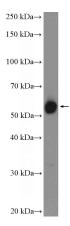

## **Antibody description**

ZC3H15 Rabbit Polyclonal antibody. Positive IF detected in HeLa cells. Positive WB detected in HeLa cells, HL-60 cells, K-562 cells. Observed molecular weight by Western-blot: 50-55 kDa

## **Validations**

HeLa cells were subjected to SDS PAGE followed by western blot with Catalog No:116925(ZC3H15

Antibody) at dilution of 1:1000

Immunofluorescent analysis of (10% Formaldehyde) fixed HeLa cells using Catalog No:116925(ZC3H15 Antibody) at dilution of 1:50 and Alexa Fluor 488-congugated AffiniPure Goat Anti-Rabbit IgG(H+L)