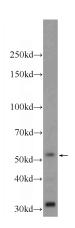

**Dilutions** 

Recommended Dilution:

WB: 1:500-1:5000

IP: 1:200-1:1000

IF: 1:20-1:200

**Validations** 

HEK-293 cells were subjected to SDS PAGE followed by western blot with Catalog No:116921(ZBTB8A Antibody) at dilution of

1:1000

IP Result of anti-ZBTB8A (IP:Catalog No:116921, 3ug; Detection:Catalog No:116921 1:300) with HEK-293 cells lysate 920ug.

Immunofluorescent analysis of HEK-293 cells