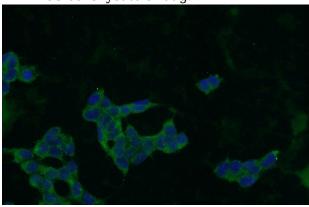

1:1000

IP Result of anti-ZBTB8A (IP:Catalog No:116921, 3ug; Detection:Catalog No:116921 1:300) with HEK-293 cells lysate 920ug.

Immunofluorescent analysis of HEK-293 cells

## **ZBTB8A** antibody

Catalog Number: 116921

using Catalog No:116921(ZBTB8A Antibody) at

dilution of 1:50 and Alexa Fluor 488-congugated AffiniPure Goat Anti-Rabbit IgG(H+L)