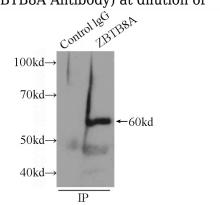

1:1000

IP Result of anti-ZBTB8A (IP:Catalog No:116921, 3ug; Detection:Catalog No:116921 1:300) with HEK-293 cells lysate 920ug.

Immunofluorescent analysis of HEK-293 cells