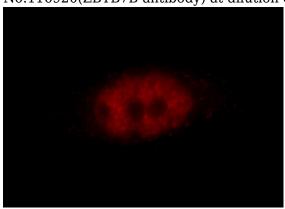

Immunofluorescent analysis of Hela cells, using ZBTB7B antibody Catalog No:116920 at 1:25 dilution and Rhodamine-labeled goat anti-rabbit

IP Result of anti-ZBTB7B (IP:Catalog No:116920,