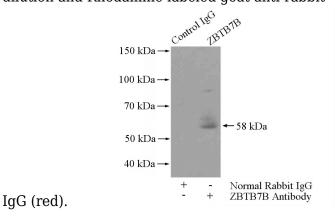

Immunofluorescent analysis of Hela cells, using ZBTB7B antibody Catalog No:116920 at 1:25 dilution and Rhodamine-labeled goat anti-rabbit

IP Result of anti-ZBTB7B (IP:Catalog No:116920,

## **ZBTB7B** antibody

Catalog Number: 116920

4ug; Detection:Catalog No:116920 1:300) with

mouse skin tissue lysate 3200ug.