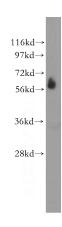

**Dilutions** 

Recommended Dilution:

WB: 1:200-1:2000

IP: 1:200-1:1000

IF: 1:10-1:100

**Validations** 

human skin tissue were subjected to SDS PAGE followed by western blot with Catalog No:116920(ZBTB7B antibody) at dilution of 1:400