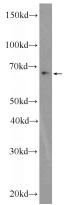

## **ZBTB46** antibody

Catalog Number: 116918

**Product name** 

ZBTB46 antibody

**Specificity** 

Human, Rat, Mouse; other species not tested.

**Antibody description** 

ZBTB46 Rabbit Polyclonal antibody. Positive WB detected in RAW 264.7 cells. Observed molecular weight by Western-blot: 70 kDa

## **Validations**

RAW 264.7 cells were subjected to SDS PAGE followed by western blot with Catalog No:116918(ZBTB46 Antibody) at dilution of 1:600