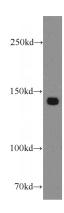

## **ZBTB40** antibody

Catalog Number: 116916

**Product name** 

ZBTB40 antibody

**Specificity** 

Human; other species not tested.

**Antibody description** 

ZBTB40 Rabbit Polyclonal antibody. Positive WB detected in A431 cells, HepG2 cells, L02 cells. Observed molecular weight by Western-blot: 138 kDa

## **Validations**

A431 cells were subjected to SDS PAGE followed by western blot with Catalog No:116916(ZBTB40 antibody) at dilution of 1:300