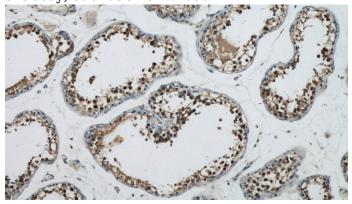

Immunohistochemical of paraffin-embedded human testis using Catalog No:116915(ZBTB38 antibody) at dilution of 1:50 (under 10x lens)

Immunohistochemical of paraffin-embedded human testis using Catalog No:116915(ZBTB38 antibody) at dilution of 1:50 (under 40x lens)