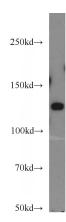

**Dilutions** 

Recommended Dilution:

WB: 1:500-1:5000

IHC: 1:20-1:200 **Validations** 

HepG2 cells were subjected to SDS PAGE followed by western blot with Catalog No:116915(ZBTB38 antibody) at dilution of 1:1000