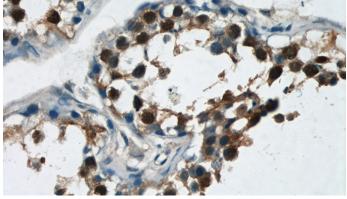

Immunohistochemical of paraffin-embedded human testis using Catalog No:116915(ZBTB38 antibody) at dilution of 1:50 (under 10x lens)

Immunohistochemical of paraffin-embedded human testis using Catalog No:116915(ZBTB38 antibody) at dilution of 1:50 (under 40x lens)