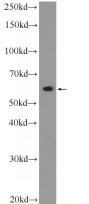

## **Antibody description**

ZBTB22 Rabbit Polyclonal antibody. Positive WB detected in mouse brain tissue, A549 cells. Observed molecular weight by Western-blot: 66-70 kDa

# Validations

mouse brain tissue were subjected to SDS PAGE followed by western blot with Catalog No:116911(ZBTB22 Antibody) at dilution of 1:600