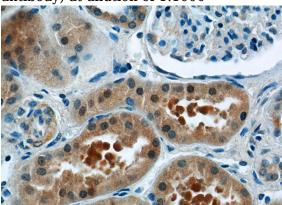

## **Antibody description**

ZBTB20 Rabbit Polyclonal antibody. Positive IHC detected in human kidney tissue. Positive WB detected in L02 cells, HEK-293 cells, HepG2 cells, Jurkat cells, mouse brain tissue, mouse liver tissue, RAW 264.7 cells. Observed molecular weight by Western-blot: 73 kDa

#### **Validations**

L02 cells were subjected to SDS PAGE followed by western blot with Catalog No:116910(ZBTB20 antibody) at dilution of 1:1000

Immunohistochemistry of paraffin-embedded human kidney tissue slide using Catalog No:116910(ZBTB20 Antibody) at dilution of 1:50 (under 40x lens)