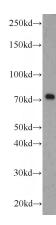

## **Antibody description**

ZBTB20 Rabbit Polyclonal antibody. Positive IHC detected in human kidney tissue. Positive WB detected in L02 cells, HEK-293 cells, HepG2 cells, Jurkat cells, mouse brain tissue, mouse liver tissue, RAW 264.7 cells. Observed molecular weight by Western-blot: 73 kDa

#### **Validations**

L02 cells were subjected to SDS PAGE followed by western blot with Catalog No:116910(ZBTB20 antibody) at dilution of 1:1000

Immunohistochemistry of paraffin-embedded human kidney tissue slide using Catalog No:116910(ZBTB20 Antibody) at dilution of 1:50 (under 40x lens)