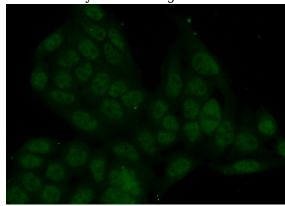

IP Result of anti-ZBTB1 (IP:Catalog No:116907, 4ug; Detection:Catalog No:116907 1:300) with HeLa cells lysate 4000ug.

Immunofluorescent analysis of (10% Formaldehyde) fixed HeLa cells using Catalog

## **ZBTB1** antibody

Catalog Number: 116907

No:116907(ZBTB1 Antibody) at dilution of 1:50

and Alexa Fluor 488-congugated AffiniPure Goat Anti-Rabbit IgG(H+L)