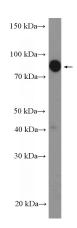

**Dilutions** 

Recommended Dilution:

WB: 1:200-1:1000

IP: 1:200-1:1000

IF: 1:50-1:500

**Validations** 

HeLa cells were subjected to SDS PAGE followed by western blot with Catalog No:116907(ZBTB1 Antibody) at dilution of 1:300