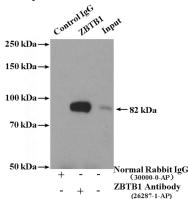

IP Result of anti-ZBTB1 (IP:Catalog No:116907, 4ug; Detection:Catalog No:116907 1:300) with HeLa cells lysate 4000ug.

Immunofluorescent analysis of (10% Formaldehyde) fixed HeLa cells using Catalog