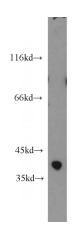

## **Antibody description**

ZADH2 Rabbit Polyclonal antibody. Positive IHC detected in human pancreas cancer. Positive WB detected in mouse brain tissue. Observed molecular weight by Western-blot: 40kd

#### **Validations**

mouse brain tissue were subjected to SDS PAGE followed by western blot with Catalog No:116902(ZADH2 antibody) at dilution of 1:1000

Immunohistochemical of paraffin-embedded human pancreas cancer using Catalog No:116902(ZADH2 antibody) at dilution of 1:50 (under 10x lens)