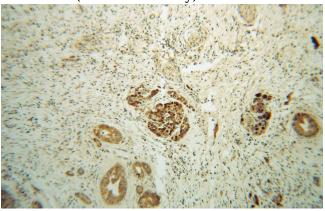

## **Antibody description**

ZADH2 Rabbit Polyclonal antibody. Positive IHC detected in human pancreas cancer. Positive WB detected in mouse brain tissue. Observed molecular weight by Western-blot: 40kd

#### **Validations**

mouse brain tissue were subjected to SDS PAGE followed by western blot with Catalog No:116902(ZADH2 antibody) at dilution of 1:1000

Immunohistochemical of paraffin-embedded human pancreas cancer using Catalog No:116902(ZADH2 antibody) at dilution of 1:50 (under 10x lens)