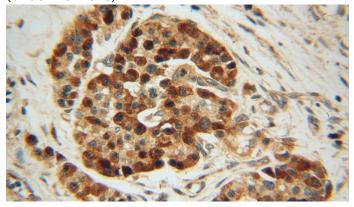

Immunohistochemical of paraffin-embedded human pancreas cancer using Catalog No:116902(ZADH2 antibody) at dilution of 1:50 (under 40x lens)