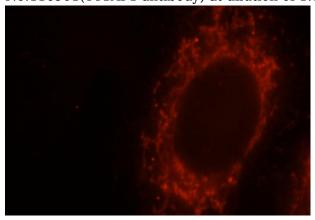

Immunofluorescent analysis of HepG2 cells, using YY1AP1 antibody Catalog No:116901 at 1:25 dilution and Rhodamine-labeled goat anti-rabbit IgG (red).