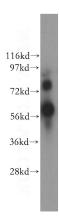

# **Antibody description**

YY1AP1 Rabbit Polyclonal antibody. Positive WB detected in MDA-MB-231 cells. Positive IF detected in HepG2 cells. Observed molecular weight by Western-blot: 75 kDa and 50 kDa

### **Dilutions**

Recommended Dilution:

WB: 1:200-1:2000

IF: 1:10-1:100 **Validations** 

MDA-MB-231 cells were subjected to SDS PAGE followed by western blot with Catalog No:116901(YY1AP1 antibody) at dilution of 1:800