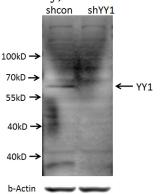

# Validations

Jurkat cells were subjected to SDS PAGE followed by western blot with Catalog No:117347(YY1 antibody) at dilution of 1:1000

A549 cells (shcontrol and shRNA of YY1) were subjected to SDS PAGE followed by western blot with Catalog No:117347 (YY1 antibody) at dilution