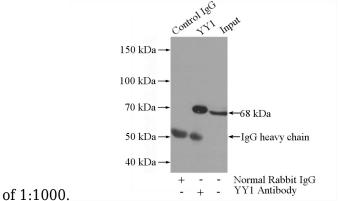

IP Result of anti-YY1 (IP:Catalog No:117347, 5ug; Detection:Catalog No:117347 1:700) with HeLa cells lysate 880ug.