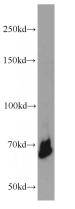

# Validations

Jurkat cells were subjected to SDS PAGE followed by western blot with Catalog No:117347(YY1 antibody) at dilution of 1:1000

A549 cells (shcontrol and shRNA of YY1) were subjected to SDS PAGE followed by western blot with Catalog No:117347 (YY1 antibody) at dilution