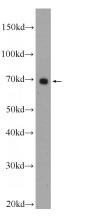

## **Antibody description**

YTHDF3-specific Rabbit Polyclonal antibody. Positive IF detected in A549 cells. Positive WB detected in HepG2 cells, A549 cells, HeLa cells, HL-60 cells, mouse liver tissue. Observed molecular weight by Western-blot: 70 kDa

#### Validations

HepG2 cells were subjected to SDS PAGE followed by western blot with Catalog No:116896(YTHDF3 Antibody) at dilution of 1:600

Immunofluorescent analysis of A549 cells using Catalog No:116896(YTHDF3 Antibody) at dilution of 1:50 and Alexa Fluor 488-congugated AffiniPure Goat Anti-Rabbit IgG(H+L)