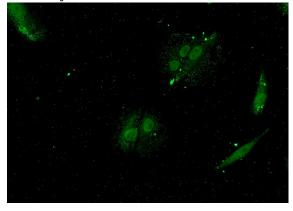

## **Antibody description**

YTHDF3-specific Rabbit Polyclonal antibody. Positive IF detected in A549 cells. Positive WB detected in HepG2 cells, A549 cells, HeLa cells, HL-60 cells, mouse liver tissue. Observed molecular weight by Western-blot: 70 kDa

#### Validations

HepG2 cells were subjected to SDS PAGE followed by western blot with Catalog No:116896(YTHDF3 Antibody) at dilution of 1:600

Immunofluorescent analysis of A549 cells using Catalog No:116896(YTHDF3 Antibody) at dilution of 1:50 and Alexa Fluor 488-congugated AffiniPure Goat Anti-Rabbit IgG(H+L)