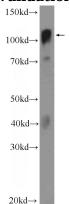

## YTHDC1 antibody

Catalog Number: 116893

**Product name** 

YTHDC1 antibody

**Specificity** 

Human, Mouse, Rat; other species not tested.

**Antibody description** 

YTHDC1 Rabbit Polyclonal antibody. Positive WB detected in MCF-7 cells, mouse tissue. Observed molecular weight by Western-blot: 110 kDa

## **Validations**

MCF-7 cells were subjected to SDS PAGE followed by western blot with Catalog No:116893(YTHDC1 Antibody) at dilution of 1:300