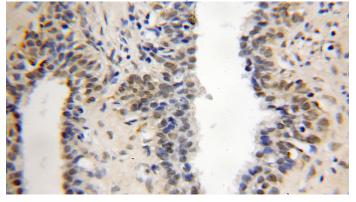

# Antibody description

YPEL5 Rabbit Polyclonal antibody. Positive WB detected in mouse brain tissue, mouse testis tissue. Positive IHC detected in human prostate cancer tissue. Observed molecular weight by Western-blot: 14kd

mouse brain tissue were subjected to SDS PAGE followed by western blot with Catalog No:116891(YPEL5 antibody) at dilution of 1:500

Immunohistochemical of paraffin-embedded human prostate cancer using Catalog No:116891(YPEL5 antibody) at dilution of 1:25 (under 10x lens)