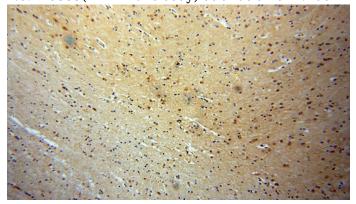

#### **Validations**

human brain tissue were subjected to SDS PAGE followed by western blot with Catalog No:116889(YPEL1 antibody) at dilution of 1:400

Immunohistochemical of paraffin-embedded human brain using Catalog No:116889(YPEL1 antibody) at dilution of 1:400 (under 10x lens)