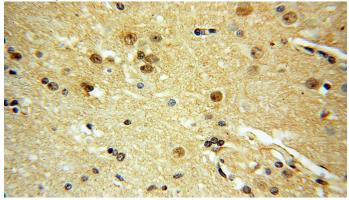

Immunohistochemical of paraffin-embedded human brain using Catalog No:116889(YPEL1 antibody) at dilution of 1:400 (under 40x lens)