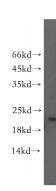

# **Antibody description**

YPEL1 Rabbit Polyclonal antibody. Positive IHC detected in human brain. Positive WB detected in human brain tissue, human liver tissue, human testis tissue. Observed molecular weight by Western-blot: 20-23kd

#### **Validations**

human brain tissue were subjected to SDS PAGE followed by western blot with Catalog No:116889(YPEL1 antibody) at dilution of 1:400

Immunohistochemical of paraffin-embedded human brain using Catalog No:116889(YPEL1 antibody) at dilution of 1:400 (under 10x lens)