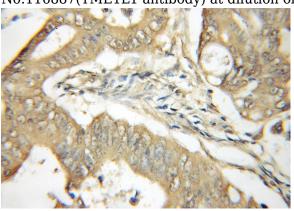

Immunohistochemical of paraffin-embedded human colon cancer using Catalog No:116887(YME1L1 antibody) at dilution of 1:50 (under 10x lens)

Immunofluorescent analysis of HepG2 cells using