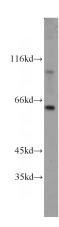

**Dilutions** 

Recommended Dilution:

WB: 1:200-1:2000

IHC: 1:20-1:200

IF: 1:10-1:100

**Validations** 

mouse heart tissue were subjected to SDS PAGE followed by western blot with Catalog No:116887(YME1L1 antibody) at dilution of 1:300