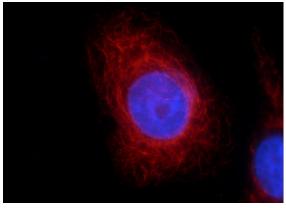

Immunohistochemical of paraffin-embedded human colon cancer using Catalog No:116887(YME1L1 antibody) at dilution of 1:50 (under 10x lens)

Immunofluorescent analysis of HepG2 cells using

## YME1L1 antibody

Catalog Number: 116887

Catalog No:116887(YME1L1 Antibody) at dilution of 1:25 and Rhodamine-Goat anti-Rabbit IgG