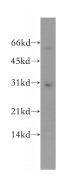

## YIPF5 antibody

Catalog Number: 116886

**Product name** 

YIPF5 antibody

**Specificity** 

Human, Mouse, Rat; other species not tested.

Antibody description

YIPF5 Rabbit Polyclonal antibody. Positive WB detected in human liver tissue, human heart tissue. Observed molecular weight by Westernblot: 28kd

**Dilutions** 

Recommended Dilution:

WB: 1:200-1:2000

**Validations** 

human liver tissue were subjected to SDS PAGE followed by western blot with Catalog No:116886(YIPF5 antibody) at dilution of 1:500