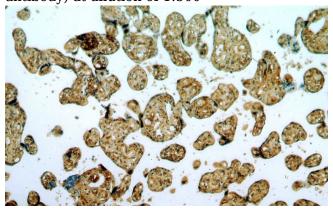

#### **Validations**

MCF7 cells were subjected to SDS PAGE followed by western blot with Catalog No:116882(YBX1 antibody) at dilution of 1:500

Immunohistochemical of paraffin-embedded human placenta using Catalog No:116882(YBX1 antibody) at dilution of 1:100 (under 10x lens)