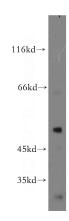

### **Antibody description**

YBX1 Rabbit Polyclonal antibody. Positive IP detected in Jurkat cells. Positive WB detected in MCF7 cells, HEK-293 cells, HeLa cells, Jurkat cells, mouse spleen tissue. Positive IHC detected in human placenta tissue, human cervical cancer tissue. Positive IF detected in HeLa cells. Observed molecular weight by Western-blot: 50 kDa

#### **Validations**

MCF7 cells were subjected to SDS PAGE followed by western blot with Catalog No:116882(YBX1 antibody) at dilution of 1:500

Immunohistochemical of paraffin-embedded human placenta using Catalog No:116882(YBX1 antibody) at dilution of 1:100 (under 10x lens)