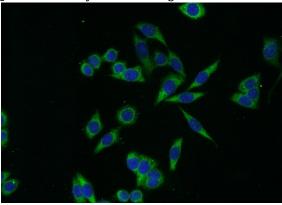

Immunofluorescent analysis of (-20oc Ethanol) fixed HeLa cells using Catalog No:116882(YBX1 Antibody) at dilution of 1:50 and Alexa Fluor 488-congugated AffiniPure Goat Anti-Rabbit IgG(H+L)