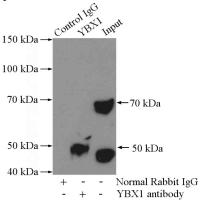

# YBX1 antibody

Catalog Number: 116882

Immunohistochemical of paraffin-embedded human placenta using Catalog No:116882(YBX1 antibody) at dilution of 1:100 (under 40x lens)

IP Result of anti-YBX1 (IP:Catalog No:116882, 4ug; Detection:Catalog No:116882 1:500) with Jurkat cells lysate 3080ug.