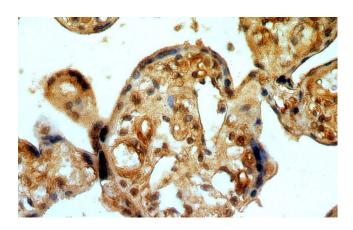

# YBX1 antibody

Catalog Number: 116882

Immunohistochemical of paraffin-embedded human placenta using Catalog No:116882(YBX1 antibody) at dilution of 1:100 (under 40x lens)

IP Result of anti-YBX1 (IP:Catalog No:116882, 4ug; Detection:Catalog No:116882 1:500) with Jurkat cells lysate 3080ug.