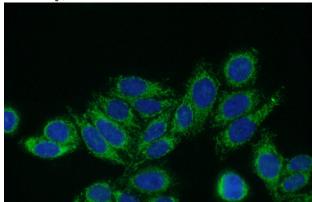

## YARS2 antibody

Catalog Number: 116881

antibody) at dilution of 1:100 (under 40x lens)

Immunofluorescent analysis of (10% Formaldehyde) fixed HepG2 cells using Catalog No:116881(YARS2 Antibody) at dilution of 1:50 and Alexa Fluor 488-congugated AffiniPure Goat Anti-Rabbit IgG(H+L)