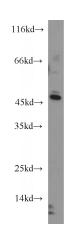

**Dilutions** 

Recommended Dilution:

WB: 1:500-1:5000

IHC: 1:20-1:200

IF: 1:50-1:500

**Validations** 

K-562 cells were subjected to SDS PAGE followed by western blot with Catalog No:116881(YARS2 antibody) at dilution of 1:800