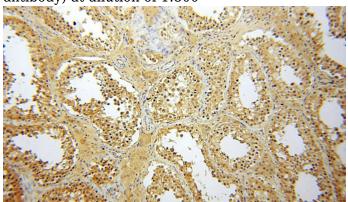

Immunohistochemical of paraffin-embedded human testis using Catalog No:116881(YARS2 antibody) at dilution of 1:100 (under 10x lens)

Immunohistochemical of paraffin-embedded human testis using Catalog No:116881(YARS2