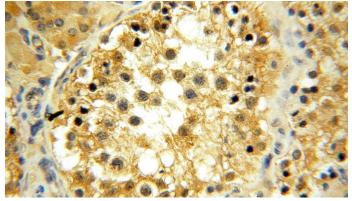

Immunohistochemical of paraffin-embedded human testis using Catalog No:116881(YARS2 antibody) at dilution of 1:100 (under 10x lens)

Immunohistochemical of paraffin-embedded human testis using Catalog No:116881(YARS2

## YARS2 antibody

Catalog Number: 116881

antibody) at dilution of 1:100 (under 40x lens)

Immunofluorescent analysis of (10% Formaldehyde) fixed HepG2 cells using Catalog No:116881(YARS2 Antibody) at dilution of 1:50 and Alexa Fluor 488-congugated AffiniPure Goat Anti-Rabbit IgG(H+L)