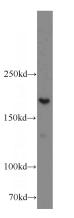

# Antibody description

XRN1 Rabbit Polyclonal antibody. Positive IF detected in HeLa cells. Positive IHC detected in human heart tissue, human brain tissue. Positive WB detected in HeLa cells, Neuro-2a cells. Observed molecular weight by Western-blot: 175 kDa

# Validations

HeLa cells were subjected to SDS PAGE followed by western blot with Catalog No:116877(XRN1 antibody) at dilution of 1:600

Immunohistochemistry of paraffin-embedded human heart slide using Catalog No:116877(XRN1 Antibody) at dilution of 1:50