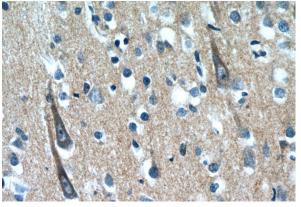

# Antibody description

XRN1 Rabbit Polyclonal antibody. Positive IF detected in HeLa cells. Positive IHC detected in human heart tissue, human brain tissue. Positive WB detected in HeLa cells, Neuro-2a cells. Observed molecular weight by Western-blot: 175 kDa

Immunohistochemistry of paraffin-embedded human brain slide using Catalog No:116877(XRN1

# XRN1 antibody

Catalog Number: 116877

Antibody) at dilution of 1:50

Immunofluorescent analysis of HeLa cells using Catalog No:116877(XRN1 Antibody) at dilution of 1:50 and Alexa Fluor 488-congugated AffiniPure Goat Anti-Rabbit IgG(H+L)