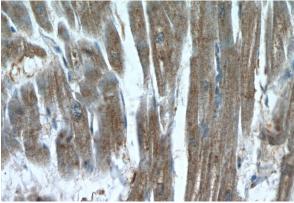

# Antibody description

XRN1 Rabbit Polyclonal antibody. Positive IF detected in HeLa cells. Positive IHC detected in human heart tissue, human brain tissue. Positive WB detected in HeLa cells, Neuro-2a cells. Observed molecular weight by Western-blot: 175 kDa

# Validations

HeLa cells were subjected to SDS PAGE followed by western blot with Catalog No:116877(XRN1 antibody) at dilution of 1:600

Immunohistochemistry of paraffin-embedded human heart slide using Catalog No:116877(XRN1 Antibody) at dilution of 1:50