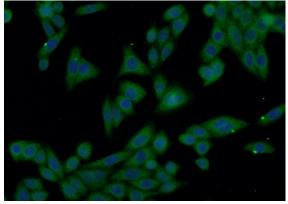

# Antibody description

XRN1 Rabbit Polyclonal antibody. Positive IF detected in HeLa cells. Positive IHC detected in human heart tissue, human brain tissue. Positive WB detected in HeLa cells, Neuro-2a cells. Observed molecular weight by Western-blot: 175 kDa

# XRN1 antibody

Catalog Number: 116877

Antibody) at dilution of 1:50

Immunofluorescent analysis of HeLa cells using Catalog No:116877(XRN1 Antibody) at dilution of 1:50 and Alexa Fluor 488-congugated AffiniPure Goat Anti-Rabbit IgG(H+L)