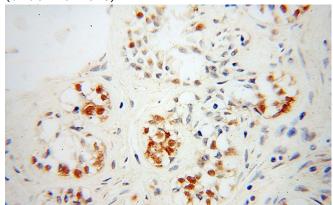

# XRCC4 antibody

Catalog Number: 116875

human breast cancer using Catalog No:116875(XRCC4 antibody) at dilution of 1:100 (under 40x lens)

IP Result of anti-XRCC4 (IP:Catalog No:116875, 4ug; Detection:Catalog No:116875 1:800) with HepG2 cells lysate 3200ug.