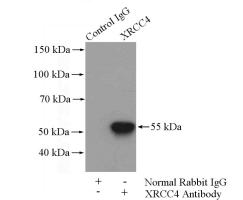

## **XRCC4** antibody

Catalog Number: 116875

**Product name** 

XRCC4 antibody

**Specificity** 

Human, Rat; other species not tested.

**Antibody description** 

XRCC4 Rabbit Polyclonal antibody. Positive WB detected in K-562 cells, COLO 320 cells, HepG2 cells. Positive IP detected in HepG2 cells. Positive IHC detected in human breast cancer tissue, rat small intestine tissue, rat testis tissue. Observed molecular weight by Western-blot: 55kd

# XRCC4 antibody

Catalog Number: 116875

human breast cancer using Catalog No:116875(XRCC4 antibody) at dilution of 1:100 (under 40x lens)

IP Result of anti-XRCC4 (IP:Catalog No:116875, 4ug; Detection:Catalog No:116875 1:800) with HepG2 cells lysate 3200ug.