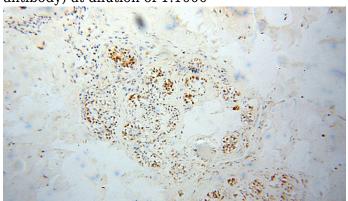

#### **Validations**

K-562 cells were subjected to SDS PAGE followed by western blot with Catalog No:116875(XRCC4 antibody) at dilution of 1:1000

Immunohistochemical of paraffin-embedded human breast cancer using Catalog No:116875(XRCC4 antibody) at dilution of 1:100 (under 10x lens)

Immunohistochemical of paraffin-embedded