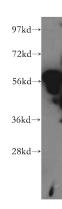

## **XRCC4** antibody

Catalog Number: 116875

**Product name** 

XRCC4 antibody

**Specificity** 

Human, Rat; other species not tested.

**Antibody description** 

XRCC4 Rabbit Polyclonal antibody. Positive WB detected in K-562 cells, COLO 320 cells, HepG2 cells. Positive IP detected in HepG2 cells. Positive IHC detected in human breast cancer tissue, rat small intestine tissue, rat testis tissue. Observed molecular weight by Western-blot: 55kd

#### **Validations**

K-562 cells were subjected to SDS PAGE followed by western blot with Catalog No:116875(XRCC4 antibody) at dilution of 1:1000

Immunohistochemical of paraffin-embedded human breast cancer using Catalog No:116875(XRCC4 antibody) at dilution of 1:100 (under 10x lens)