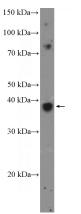

## **Antibody description**

XRCC3 Rabbit Polyclonal antibody. Positive IF detected in MCF-7 cells. Positive WB detected in MCF-7 cells. Observed molecular weight by Western-blot: 38 kDa

# IF: 1:50-1:500 Validations

MCF-7 cells were subjected to SDS PAGE followed by western blot with Catalog No:116874(XRCC3 Antibody) at dilution of 1:600

Immunofluorescent analysis of (10% Formaldehyde) fixed MCF-7 cells using Catalog No:116874(XRCC3 Antibody) at dilution of 1:50 and Alexa Fluor 488-congugated AffiniPure Goat Anti-Rabbit IgG(H+L)