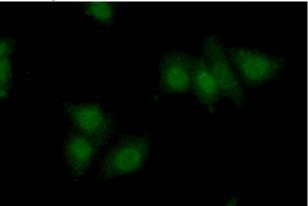

## **Antibody description**

XRCC3 Rabbit Polyclonal antibody. Positive IF detected in MCF-7 cells. Positive WB detected in MCF-7 cells. Observed molecular weight by Western-blot: 38 kDa

# IF: 1:50-1:500 Validations

MCF-7 cells were subjected to SDS PAGE followed by western blot with Catalog No:116874(XRCC3 Antibody) at dilution of 1:600

Immunofluorescent analysis of (10% Formaldehyde) fixed MCF-7 cells using Catalog No:116874(XRCC3 Antibody) at dilution of 1:50 and Alexa Fluor 488-congugated AffiniPure Goat Anti-Rabbit IgG(H+L)