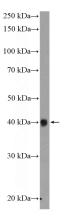

#### **Antibody description**

XRCC2 Rabbit Polyclonal antibody. Positive IP detected in K-562 cells. Positive WB detected in K-562 cells, HEK-293 cells. Observed molecular weight by Western-blot: 35-40 kDa

# IP: 1:200-1:2000 Validations

K-562 cells were subjected to SDS PAGE followed by western blot with Catalog No:116873(XRCC2 Antibody) at dilution of 1:600

IP Result of anti-XRCC2 (IP:Catalog No:116873, 4ug; Detection:Catalog No:116873 1:500) with K-562 cells lysate 3200ug.