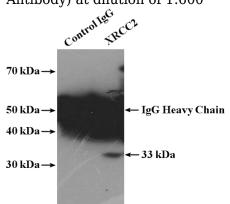

# IP: 1:200-1:2000 Validations

K-562 cells were subjected to SDS PAGE followed by western blot with Catalog No:116873(XRCC2 Antibody) at dilution of 1:600

IP Result of anti-XRCC2 (IP:Catalog No:116873, 4ug; Detection:Catalog No:116873 1:500) with K-562 cells lysate 3200ug.