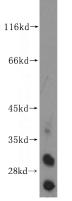

### **Antibody description**

WDR4 Rabbit Polyclonal antibody. Positive WB detected in HeLa cells, transfected cells, Transfected HEK-293 cells. Observed molecular weight by Western-blot: 30kd

# Validations

HeLa cells were subjected to SDS PAGE followed by western blot with Catalog No:116866(WDR4 antibody) at dilution of 1:300

Transfected HEK-293 cells were subjected to SDS PAGE followed by western blot with Catalog No:116866(WDR4 Antibody) at dilution of 1:1000