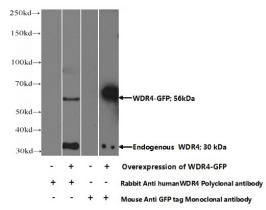

### **Antibody description**

WDR4 Rabbit Polyclonal antibody. Positive WB detected in HeLa cells, transfected cells, Transfected HEK-293 cells. Observed molecular weight by Western-blot: 30kd

# Validations

HeLa cells were subjected to SDS PAGE followed by western blot with Catalog No:116866(WDR4 antibody) at dilution of 1:300

Transfected HEK-293 cells were subjected to SDS PAGE followed by western blot with Catalog No:116866(WDR4 Antibody) at dilution of 1:1000