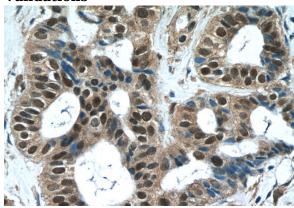

**Dilutions** 

Recommended Dilution:

IHC: 1:20-1:200

**Validations** 

Immunohistochemistry of paraffin-embedded human breast cancer tissue slide using Catalog No:116865(WDR38 Antibody) at dilution of 1:50 (under 40x lens)