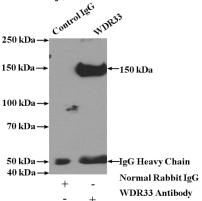

IP Result of anti-WDR33 (IP:Catalog No:116863, 4ug; Detection:Catalog No:116863 1:1000) with HeLa cells lysate 3200ug.