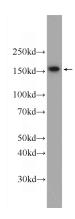

**Dilutions** 

Recommended Dilution:

WB: 1:500-1:5000

IP: 1:500-1:5000 **Validations** 

HepG2 cells were subjected to SDS PAGE followed by western blot with Catalog No:116863(WDR33 Antibody) at dilution of 1:1000