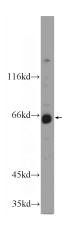

**Antibody description** 

WDR20 Rabbit Polyclonal antibody. Positive WB detected in HeLa cells. Observed molecular weight by Western-blot: 63 kDa

**Preparation** 

This antibody was obtained by immunization of WDR20 recombinant protein (Accession Number: NM\_001242415). Purification method: Antigen affinity purified.

**Applications** 

ELISA, WB

**Dilutions** 

Recommended Dilution: WB: 1:500-1:5000

Validations

HeLa cells were subjected to SDS PAGE followed by western blot with Catalog No:116859(WDR20 Antibody) at dilution of 1:1000