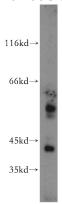

## WDR13 antibody

Catalog Number: 116855

**Product name** 

WDR13 antibody

**Specificity** 

Human, Mouse, Rat; other species not tested.

**Antibody description** 

WDR13 Rabbit Polyclonal antibody. Positive WB detected in mouse lung tissue, human heart tissue, Jurkat cells, mouse kidney tissue. Observed molecular weight by Western-blot: 43kd,53kd

**Dilutions** 

Recommended Dilution:

WB: 1:200-1:2000

**Validations** 

mouse lung tissue were subjected to SDS PAGE followed by western blot with Catalog No:116855(WDR13 antibody) at dilution of 1:300