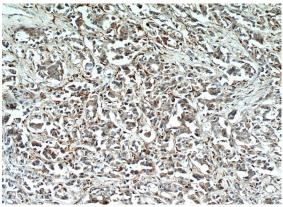

# **Antibody description**

WDFY3 Rabbit Polyclonal antibody. Positive IHC detected in human breast cancer tissue.

#### Validations

Immunohistochemical of paraffin-embedded human breast cancer using Catalog No:116852(WDFY3 antibody) at dilution of 1:50 (under 10x lens)

Immunohistochemical of paraffin-embedded human breast cancer using Catalog No:116852(WDFY3 antibody) at dilution of 1:50 (under 40x lens)