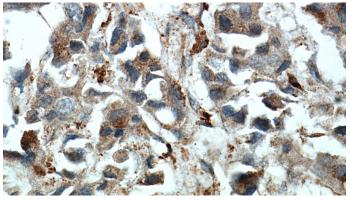

# **Antibody description**

WDFY3 Rabbit Polyclonal antibody. Positive IHC detected in human breast cancer tissue.

#### Validations

Immunohistochemical of paraffin-embedded human breast cancer using Catalog No:116852(WDFY3 antibody) at dilution of 1:50 (under 10x lens)

Immunohistochemical of paraffin-embedded human breast cancer using Catalog No:116852(WDFY3 antibody) at dilution of 1:50 (under 40x lens)