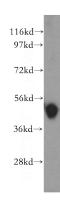

## WIPI2 antibody

Catalog Number: 116830

Product name

WIPI2 antibody

**Specificity** 

human, mouse; other species not tested.

**Antibody description** 

WIPI2 Rabbit Polyclonal antibody. Positive WB detected in human placenta tissue, mouse testis tissue. Observed molecular weight by Westernblot: 49kd

## **Validations**

human placenta tissue were subjected to SDS PAGE followed by western blot with Catalog No:116830(WIPI2 antibody) at dilution of 1:200