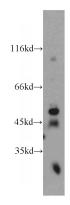

## WIPF2 antibody

Catalog Number: 116828

**Product name** 

WIPF2 antibody

**Specificity** 

Human, Mouse, Rat; other species not tested.

**Antibody description** 

WIPF2 Rabbit Polyclonal antibody. Positive WB detected in mouse brain tissue, K-562 cells, mouse colon tissue, SH-SY5Y cells. Observed molecular weight by Western-blot: 46-50 kDa

## **Validations**

mouse brain tissue were subjected to SDS PAGE followed by western blot with Catalog No:116828(WIPF2 antibody) at dilution of 1:500