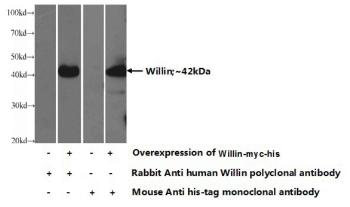

Immunohistochemical of paraffin-embedded human liver cancer using Catalog No:116827(Willin antibody) at dilution of 1:50 (under 40x lens)

Transfected HEK-293 cells were subjected to SDS PAGE followed by western blot with Catalog No:116827(Willin Antibody) at dilution of 1:1000