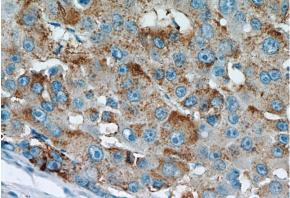

Immunohistochemical of paraffin-embedded human liver cancer using Catalog No:116827(Willin antibody) at dilution of 1:50 (under 40x lens)

Transfected HEK-293 cells were subjected to SDS PAGE followed by western blot with Catalog No:116827(Willin Antibody) at dilution of 1:1000