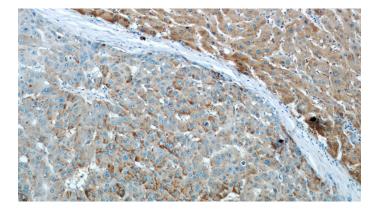

## Dilutions

Recommended Dilution:

WB: 1:500-1:5000

IHC: 1:20-1:200 Validations

Immunohistochemical of paraffin-embedded human liver cancer using Catalog No:116827(Willin antibody) at dilution of 1:50 (under 10x lens)