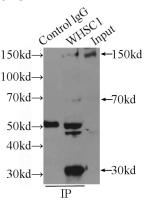

## **Validations**

IP Result of anti-WHSC1 (IP:Catalog No:116826, 3ug; Detection:Catalog No:116826 1:300) with HeLa cells lysate 2000ug.