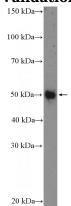

## Whirlin antibody

Catalog Number: 116825

**Product name** 

Whirlin antibody

**Specificity** 

Human; other species not tested.

**Antibody description** 

Whirlin Rabbit Polyclonal antibody. Positive WB detected in COLO 320 cells. Observed molecular weight by Western-blot: 46-50 kDa

## **Validations**

COLO 320 cells were subjected to SDS PAGE followed by western blot with Catalog No:116825(DFNB31 Antibody) at dilution of 1:1000