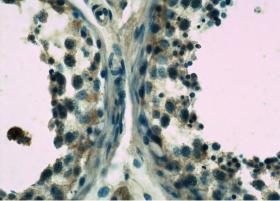

## **Antibody description**

WDR7 Rabbit Polyclonal antibody. Positive WB detected in rat brain tissue. Positive IHC detected in human liver tissue, human testis tissue. Observed molecular weight by Western-blot: 145-150 kDa

# Validations

Immunohistochemistry of paraffin-embedded human liver slide using Catalog No:116815(WDR7 Antibody) at dilution of 1:50

Immunohistochemistry of paraffin-embedded human testis slide using Catalog No:116815(WDR7 Antibody) at dilution of 1:50