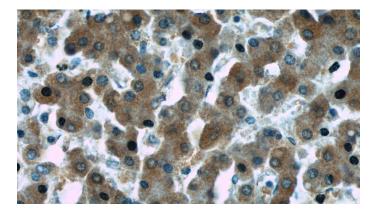

## **Antibody description**

WDR7 Rabbit Polyclonal antibody. Positive WB detected in rat brain tissue. Positive IHC detected in human liver tissue, human testis tissue. Observed molecular weight by Western-blot: 145-150 kDa

# Validations

Immunohistochemistry of paraffin-embedded human liver slide using Catalog No:116815(WDR7 Antibody) at dilution of 1:50

Immunohistochemistry of paraffin-embedded human testis slide using Catalog No:116815(WDR7 Antibody) at dilution of 1:50