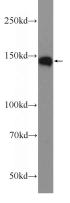

## **Antibody description**

WDR7 Rabbit Polyclonal antibody. Positive WB detected in rat brain tissue. Positive IHC detected in human liver tissue, human testis tissue. Observed molecular weight by Western-blot: 145-150 kDa

rat brain tissue were subjected to SDS PAGE followed by western blot with Catalog No:116815(WDR7 Antibody) at dilution of 1:1000