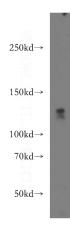

## **Antibody description**

WDR6 Rabbit Polyclonal antibody. Positive IF detected in HepG2. Positive WB detected in HeLa cells. Observed molecular weight by Western-blot: 122kd

# **Dilutions**

Recommended Dilution:

WB: 1:200-1:2000

IF: 1:10-1:100 **Validations** 

HeLa cells were subjected to SDS PAGE followed by western blot with Catalog No:116813(WDR6 antibody) at dilution of 1:500