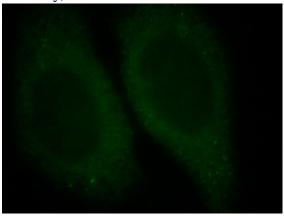

## **Antibody description**

WDR6 Rabbit Polyclonal antibody. Positive IF detected in HepG2. Positive WB detected in HeLa cells. Observed molecular weight by Western-blot: 122kd

Immunofluorescent analysis of HepG2 cells, using WDR6 antibody Catalog No:116813 at 1:25 dilution and FITC- labeled goat anti-Rabbit IgG (green).