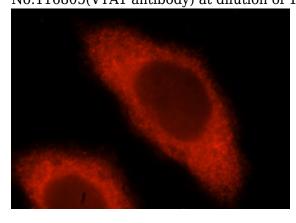

Immunofluorescent analysis of Hela cells, using VTA1 antibody Catalog No:116805 at 1:25 dilution and Rhodamine-labeled goat anti-rabbit IgG (red).