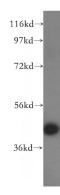

Observed molecular weight by Western-blot: 45kd

**Preparation** 

This antibody was obtained by immunization of VTA1 recombinant protein (Accession Number: NM\_016485). Purification method: Antigen affinity purified.

**Applications** 

ELISA, WB, IF

**Dilutions** 

Recommended Dilution:

WB: 1:1000-1:10000

IF: 1:10-1:100 **Validations** 

human kidney tissue were subjected to SDS PAGE followed by western blot with Catalog No:116805(VTA1 antibody) at dilution of 1:500