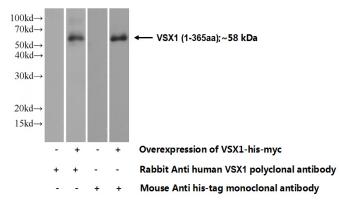

## VSX1 antibody

Catalog Number: 116803

**Product name** 

VSX1 antibody

**Specificity** 

Human, Mouse; other species not tested.

Antibody description

VSX1 Rabbit Polyclonal antibody. Positive WB detected in mouse eye tissue, Raji cells, Transfected HEK-293 cells. Observed molecular weight by Western-blot: 70 kDa

## **Validations**

mouse eye tissue were subjected to SDS PAGE followed by western blot with Catalog No:116803(VSX1 Antibody) at dilution of 1:300

Transfected HEK-293 cells were subjected to SDS PAGE followed by western blot with Catalog No:116803(VSX1 Antibody) at dilution of 1:5000