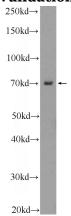

## VSX1 antibody

Catalog Number: 116803

**Product name** 

VSX1 antibody

**Specificity** 

Human, Mouse; other species not tested.

Antibody description

VSX1 Rabbit Polyclonal antibody. Positive WB detected in mouse eye tissue, Raji cells, Transfected HEK-293 cells. Observed molecular weight by Western-blot: 70 kDa

## **Validations**

mouse eye tissue were subjected to SDS PAGE followed by western blot with Catalog No:116803(VSX1 Antibody) at dilution of 1:300

Transfected HEK-293 cells were subjected to SDS PAGE followed by western blot with Catalog No:116803(VSX1 Antibody) at dilution of 1:5000